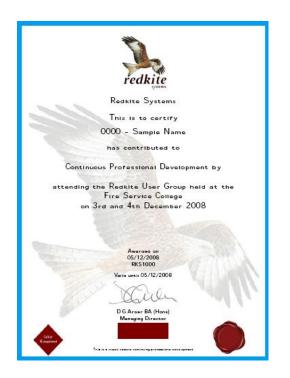

When only the best will do

You can quickly produce custom certificates or licenses using the simple but effective design tools included with the Redkite Certificate / License Manager.

A sample certificate / license - all images and wording can be changed to suit your needs.