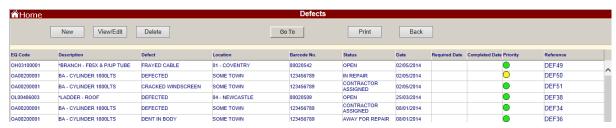

- Integrates seamlessly with the Redkite AMS Core Module allowing defect actions to be created when an asset fails a test or inspection
- ✓ Responsible personnel receive Email /SMS notifications of new defects, updated defect status and completed defects with direct link back to the defect record
- Tracks progress through the repair process
- Tracks actual versus estimated costs and invoice detail
- An extensive range of management reports provide a wealth of information from a comprehensive query screen
- Colour coded defect priorities for ease of use
- Current status showing Total Defects Closed, Total Defects Open, Total Defects Pending, Total Defects Replacements needed, etc. always shows on Defects Search screen