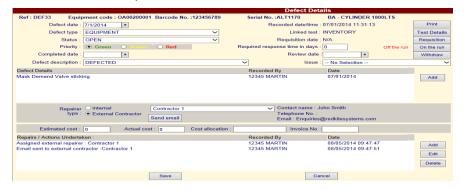

- Integrates seamlessly with the Redkite AMS Core Module allowing defect actions to be created when an asset fails a test or inspection
- ✓ Responsible personnel receive Email /SMS notifications of new defects, updated defect status and completed defects with direct link back to the defect record
- Tracks progress through the repair process
- Tracks actual versus estimated costs and invoice detail
- An extensive range of management reports provide a wealth of information from a comprehensive query screen
- Colour coded defect priorities for ease of use
- Current status showing Total Defects Closed, Total Defects Open, Total Defects Pending, Total Defects Replacements needed, etc. always shows on Defects Search screen